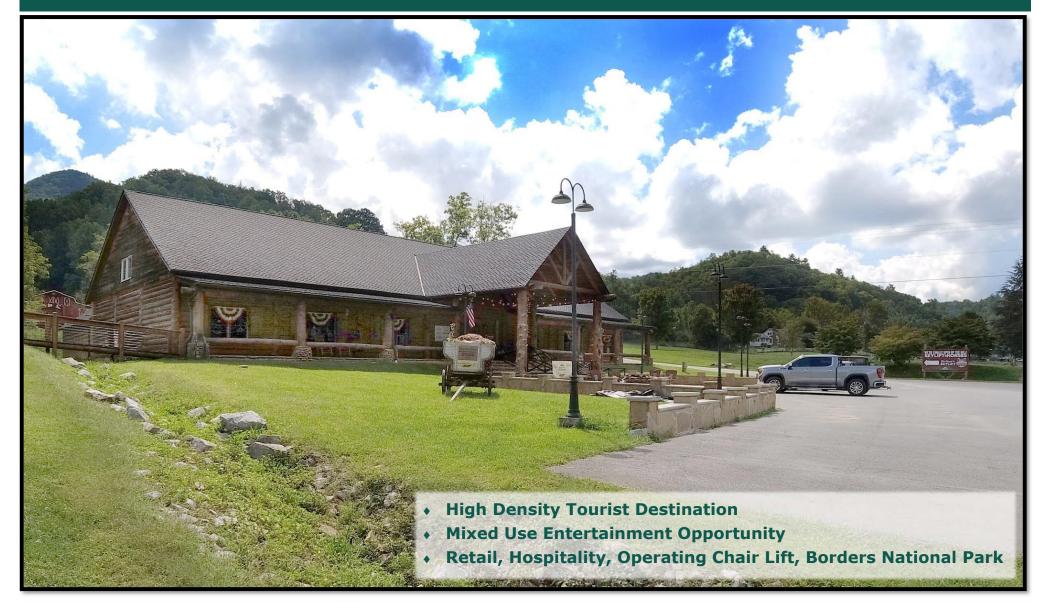

### **68**<sub>+/-</sub> **Acre Mountain Side Attraction** 4149 Wears Valley Road Sevierville, TN 37862

**Contact: Keith Widmer** 865-777-0000 Office keithwidmer@sigreusa.com Contact: Nick Widmer 865-567-4237 Cell nickwidmer@sigreusa.com Contact: Ed Thompson 865-599-3320 Cell edthompson@sigreusa.com

### **Property Information**

- Retail Store Wears Valley Road (5,760 s.f.)
- The "Hawk" Sky Lift (Red Line)
- Red "Ticket Barn"
- Horse Barn/ Stable
- Covered, Open Air Reception Facility (2,286 s.f.)
- (4) Meadow Cottages (300-400 s.f. each)
- Wedding Chapel (2,160 s.f.)
- Lodge (2,664 s.f.)
- (4) Ridge Cottages (300-400 s.f. each)
- The "Hawk" Sky Lift Pavilion
- Misc. Infrastructure (parking, wells, fences, etc.)