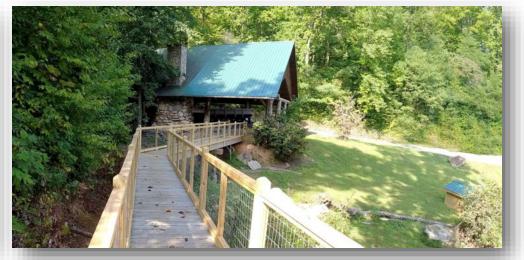

### **Property Information**

- Retail Store Wears Valley Road (5,760 s.f.)
- The "Hawk" Sky Lift (Red Line)
- Red "Ticket Barn"
- Horse Barn/ Stable
- Covered, Open Air Reception Facility (2,286 s.f.)
- (4) Meadow Cottages (300-400 s.f. each)
- Wedding Chapel (2,160 s.f.)
- Lodge (2,664 s.f.)
- (4) Ridge Cottages (300-400 s.f. each)
- The "Hawk" Sky Lift Pavilion
- Misc. Infrastructure (parking, wells, fences, etc.)

### For Sale Business and Real Estate

Upper Sky Lift Platform

Upper Sky Lift Pavilion

Upper Sky Lift Platform

Upper Sky Lift Pavilion