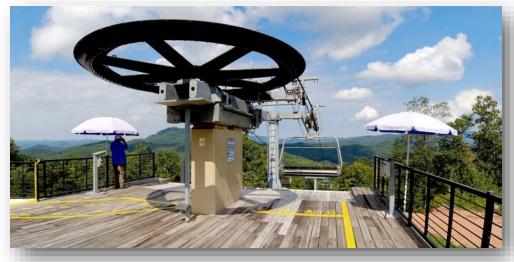

### For Sale Business and Real Estate

Upper Sky Lift Platform

Upper Sky Lift Pavilion

Upper Sky Lift Platform

Upper Sky Lift Pavilion

### **Property Information**

- Retail Store Wears Valley Road (5,760 s.f.)
- The "Hawk" Sky Lift (Red Line)
- Red "Ticket Barn"
- Horse Barn/ Stable
- Covered, Open Air Reception Facility (2,286 s.f.)
- (4) Meadow Cottages (300-400 s.f. each)
- Wedding Chapel (2,160 s.f.)
- Lodge (2,664 s.f.)
- (4) Ridge Cottages (300-400 s.f. each)
- The "Hawk" Sky Lift Pavilion
- Misc. Infrastructure (parking, wells, fences, etc.)