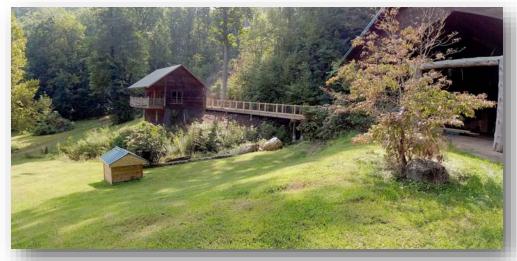

### **Property Information**

- Retail Store Wears Valley Road (5,760 s.f.)
- The "Hawk" Sky Lift (Red Line)
- Red "Ticket Barn"
- Horse Barn/ Stable
- Covered, Open Air Reception Facility (2,286 s.f.)
- (4) Meadow Cottages (300-400 s.f. each)
- Wedding Chapel (2,160 s.f.)
- Lodge (2,664 s.f.)
- (4) Ridge Cottages (300-400 s.f. each)
- The "Hawk" Sky Lift Pavilion
- Misc. Infrastructure (parking, wells, fences, etc.)

### For Sale Business and Real Estate

Lodge

**Ridge Cottages** 

Lodge Interior

Wedding Chapel