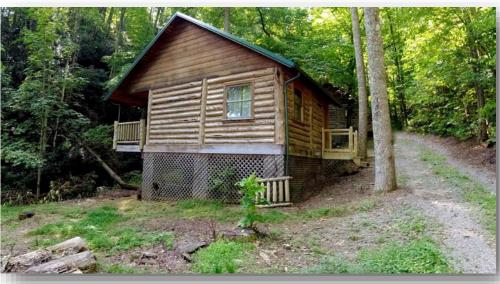

### **Property Information**

- Retail Store Wears Valley Road (5,760 s.f.)
- The "Hawk" Sky Lift (Red Line)
- Red "Ticket Barn"
- Horse Barn/ Stable
- Covered, Open Air Reception Facility (2,286 s.f.)
- (4) Meadow Cottages (300-400 s.f. each)
- Wedding Chapel (2,160 s.f.)
- Lodge (2,664 s.f.)
- (4) Ridge Cottages (300-400 s.f. each)
- The "Hawk" Sky Lift Pavilion
- Misc. Infrastructure (parking, wells, fences, etc.)

### For Sale Business and Real Estate

Lodge

**Ridge Cottages** 

Lodge Interior

Wedding Chapel