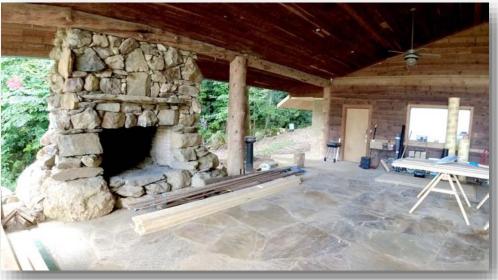

### **Property Information**

- Retail Store Wears Valley Road (5,760 s.f.)
- The "Hawk" Sky Lift (Red Line)
- Red "Ticket Barn"
- Horse Barn/ Stable
- Covered, Open Air Reception Facility (2,286 s.f.)
- (4) Meadow Cottages (300-400 s.f. each)
- Wedding Chapel (2,160 s.f.)
- Lodge (2,664 s.f.)
- (4) Ridge Cottages (300-400 s.f. each)
- The "Hawk" Sky Lift Pavilion
- Misc. Infrastructure (parking, wells, fences, etc.)

### For Sale Business and Real Estate

Meadow Facility

Open Air Reception Area

**Open Air Reception Area** 

Meadow Cottages