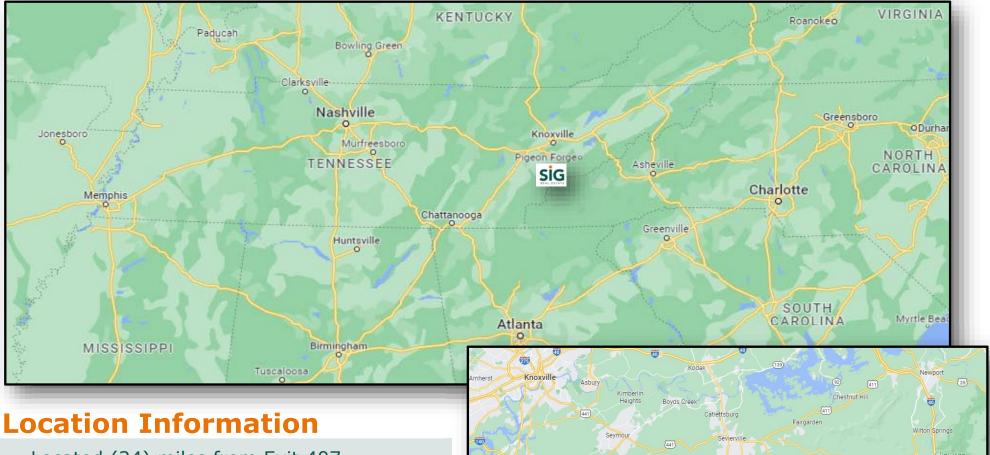

### For Sale Business and Real Estate

- Located (24) miles from Exit 407
- Located (16) miles from Gatlinburg
- High Density Tourism Market

#### **SEVIER COUNTY**

Sevier County is located about 20 miles southeast of Knoxville, TN. There are three cities and one town, and a population of approximately 100,000. The county's economic base is tourism, with approximately 14 million annual visitors. Total revenues are over \$3.5 Billion Dollars.

#### SEVIERVILLE

Sevierville Serves as the County Seat and the Main Entry Point along Winfield Dunn Parkway/ Highway 66 from Interstate 40/ Exit 407. Tanger Outlet Mall in Sevierville, which is comprised of 500,000 SF of Retail, Restaurants and Attractions. Located in the Governor's Crossing Shopping Center near the Restaurant and Theater District and North of Pigeon Forge, TN.

#### **PIGEON FORGE**

Home to Dollywood Amusement Park, Dollywood Splash Country, Dixie Stampede, and Dollywood DreamMore Resort. The Island opened in 2013 and is home to Jimmy Buffet's Margaritaville, Dick's Last Resort, Paula Deen's Kitchen, and various restaurants and retail. Cal Ripken's Baseball Experience opened in 2016 and generates \$42 million in revenue. The LeConte Center is the city's 232,000 square foot Convention and Events Facility. Annual 2022 Gross Receipts for the City of Pigeon Forge were approximately \$1.54 Billion Dollars.

#### **GREAT SMOKY MOUNTAINS NATIONAL PARK**

The Great Smoky Mountains National Park is the Number One Most Visited National Park in the country with over 14 million visitors in 2022 and over 3.5 million entering through the Gatlinburg Entrance.