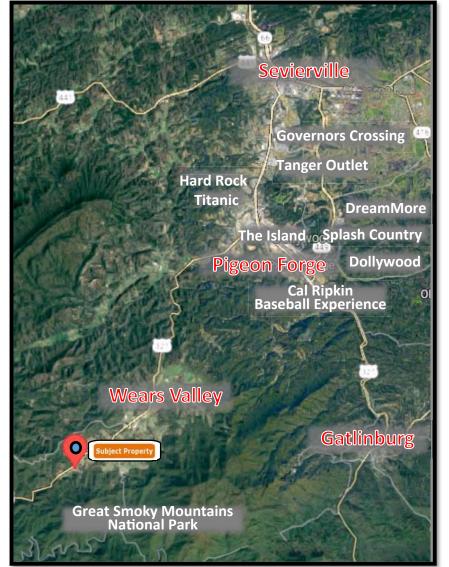

#### **SEVIER COUNTY**

Sevier County is located about 20 miles southeast of Knoxville, TN. There are three cities and one town, and a population of approximately 100,000. The county's economic base is tourism, with approximately 14 million annual visitors. Total revenues are over \$3.5 Billion Dollars.

#### SEVIERVILLE

Sevierville Serves as the County Seat and the Main Entry Point along Winfield Dunn Parkway/ Highway 66 from Interstate 40/ Exit 407. Tanger Outlet Mall in Sevierville, which is comprised of 500,000 SF of Retail, Restaurants and Attractions. Located in the Governor's Crossing Shopping Center near the Restaurant and Theater District and North of Pigeon Forge, TN.

#### **PIGEON FORGE**

Home to Dollywood Amusement Park, Dollywood Splash Country, Dixie Stampede, and Dollywood DreamMore Resort. The Island opened in 2013 and is home to Jimmy Buffet's Margaritaville, Dick's Last Resort, Paula Deen's Kitchen, and various restaurants and retail. Cal Ripken's Baseball Experience opened in 2016 and generates \$42 million in revenue. The LeConte Center is the city's 232,000 square foot Convention and Events Facility. Annual 2022 Gross Receipts for the City of Pigeon Forge were approximately \$1.54 Billion Dollars.

#### **GREAT SMOKY MOUNTAINS NATIONAL PARK**

The Great Smoky Mountains National Park is the Number One Most Visited National Park in the country with over 14 million visitors in 2022 and over 3.5 million entering through the Gatlinburg Entrance.