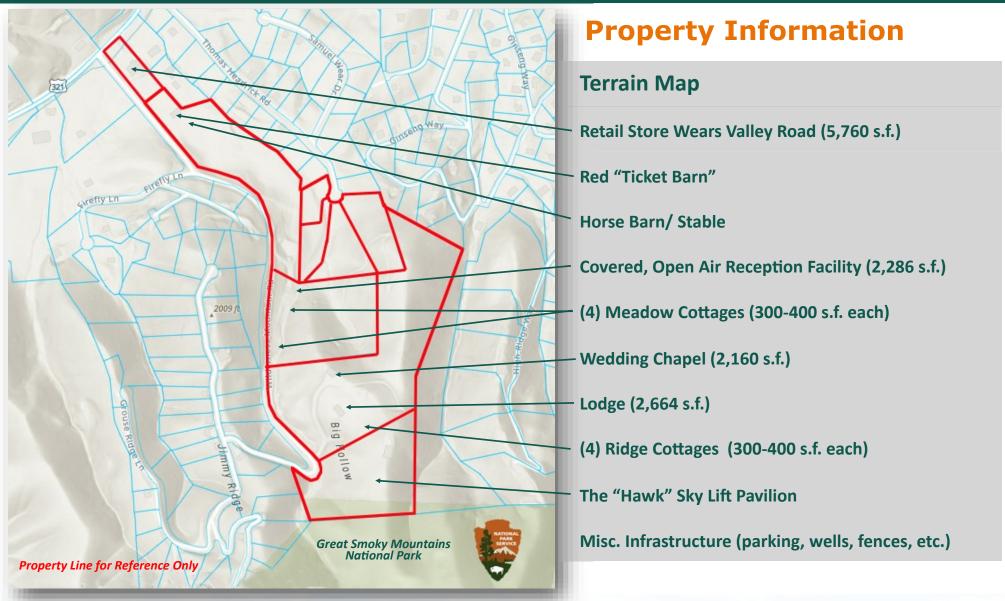

### **Property Information**

- Retail Store Wears Valley Road (5,760 s.f.)
- The "Hawk" Sky Lift (Red Line)
- Red "Ticket Barn"
- Horse Barn/ Stable
- Covered, Open Air Reception Facility (2,286 s.f.)
- (4) Meadow Cottages (300-400 s.f. each)
- Wedding Chapel (2,160 s.f.)
- Lodge (2,664 s.f.)
- (4) Ridge Cottages (300-400 s.f. each)
- The "Hawk" Sky Lift Pavilion
- Misc. Infrastructure (parking, wells, fences, etc.)