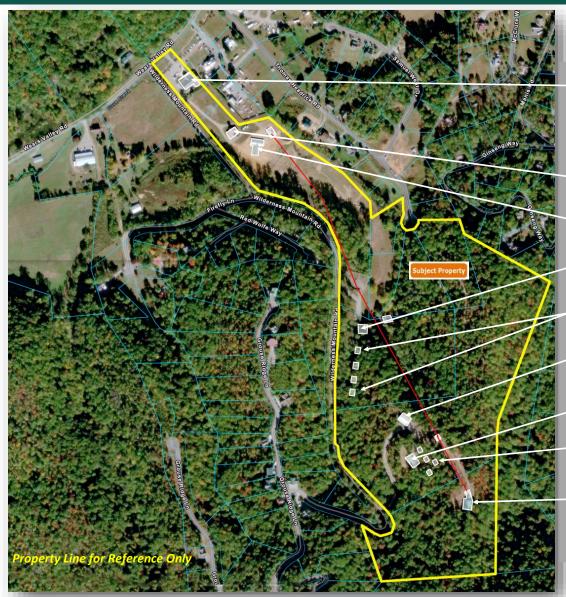

### **Property Information**

- Retail Store Wears Valley Road (5,760 s.f.)
- The "Hawk" Sky Lift (Red Line)
- Red "Ticket Barn"
- Horse Barn/ Stable
- Covered, Open Air Reception Facility (2,286 s.f.)
- (4) Meadow Cottages (300-400 s.f. each)
- Wedding Chapel (2,160 s.f.)
- Lodge (2,664 s.f.)
- (4) Ridge Cottages (300-400 s.f. each)
- The "Hawk" Sky Lift Pavilion
- Misc. Infrastructure (parking, wells, fences, etc.)