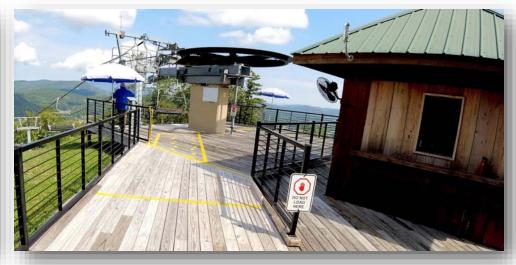

### For Sale Business and Real Estate

Upper Sky Lift Platform

Upper Sky Lift Pavilion

Upper Sky Lift Platform

Upper Sky Lift Pavilion

### **Property Information**

- Retail Store Wears Valley Road (5,760 s.f.)
- The "Hawk" Sky Lift (Red Line)
- Red "Ticket Barn"
- Horse Barn/ Stable
- Covered, Open Air Reception Facility (2,286 s.f.)
- (4) Meadow Cottages (300-400 s.f. each)
- Wedding Chapel (2,160 s.f.)
- Lodge (2,664 s.f.)
- (4) Ridge Cottages (300-400 s.f. each)
- The "Hawk" Sky Lift Pavilion
- Misc. Infrastructure (parking, wells, fences, etc.)